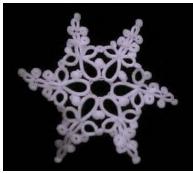

## Birthday Snowflake - ©2007

#### **Materials**:

2 Shuttles Thread #8 Perle Cotton

#### Instructions:

SCMR 8 [JK=10] 8 - 4 - 4 - 8 [JK=10] 8. Close. RW.

SR 10 / 5 (JK=10) 5.

SR 3/3.

SR 10 / 5 (JK=10) 5. RW.

\* CH 6 (JK=15) 6 (JK=10) 6 (JK=6) 6 (JK=10) + (make a lock join to the core thread under the JK of 10 on the opposite side) 6 (JK=15) + (make a join lock to the core thread under the JK of 15 on the

opposite side)6. Join to the base of the chain. RW.

SR 10 / 5 (JK=10) 5.

SR 3/3.

SR 10 / 5 (JK=10) 5.

SCMR 8 [JK=10] 8 + 4 - 4 - 8 [JK=10] 8. Close. SLT. RW.

(Note this SLT is not really necessary. I use it because when I turn to make the chain, the SCMR keeps opening and make my chain sloppy. It's up to you if you want to make the SLT or just reverse your work)

Continue from \* until you have 6 central rings. Join the last Split Ring to the base of the 1st SCMR.

Finish with the chain.

Tie, cut and hide ends